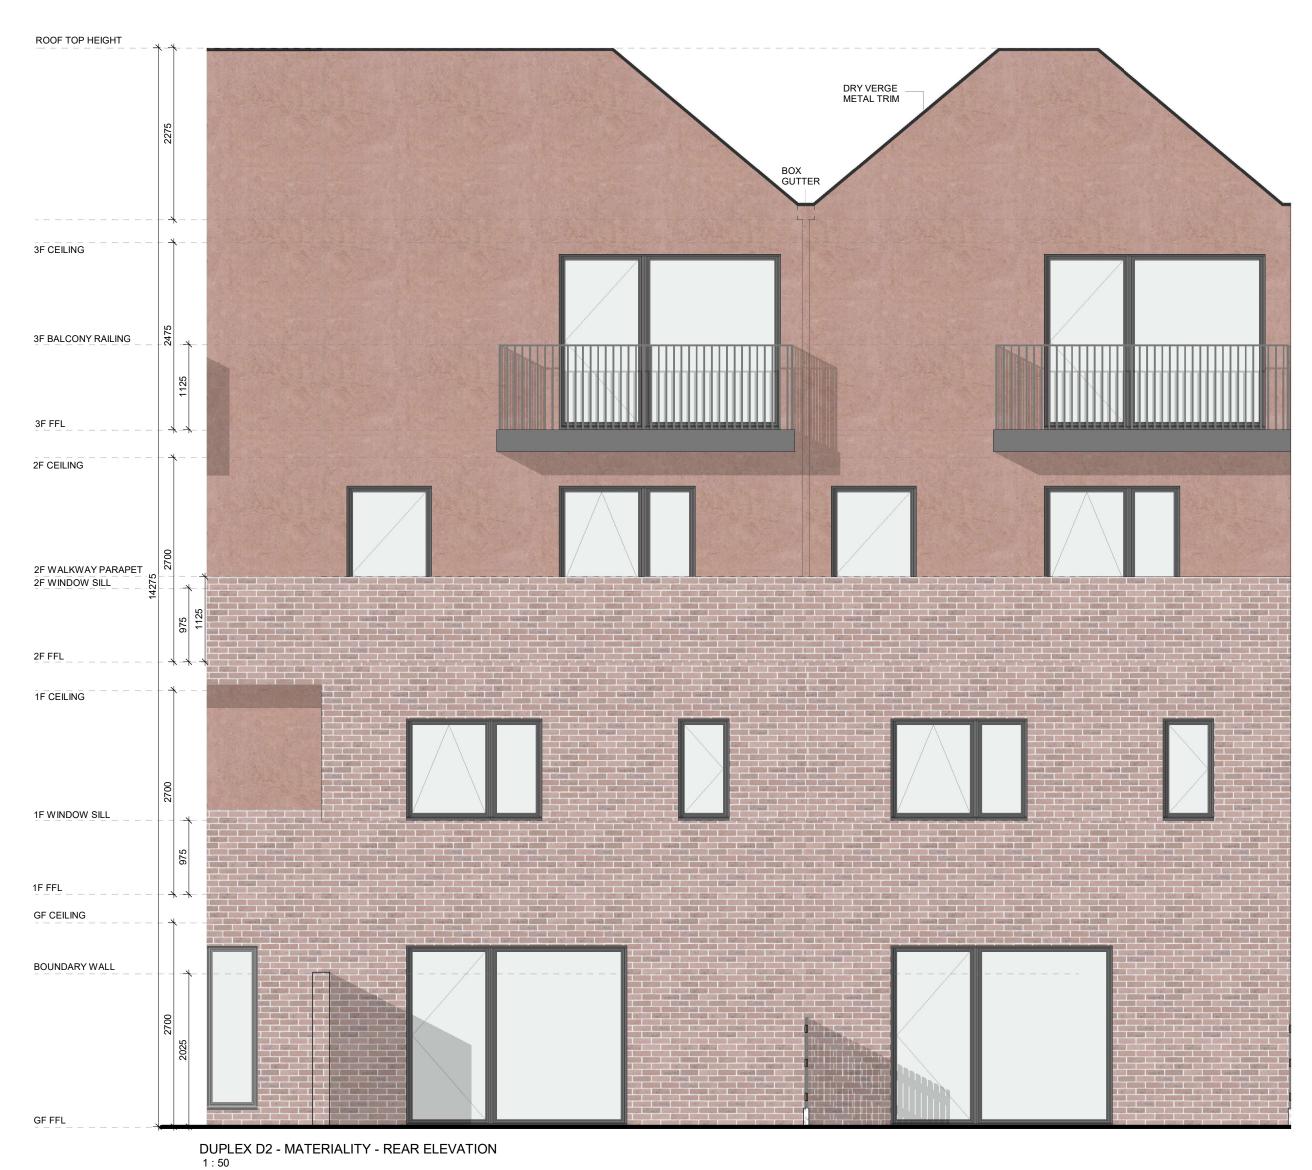

## MATERIALS SELECTION

## EXTERNAL WALL FINISHES

BRICK - WHITE MORTAR LIGHT RED

ROOF FINISHES

WHITE/LIGHT GREY

WHITE/LIGHT GREY

WINDOWS & EXTERNAL DOORS FINISHES ALUMINIUM FRAME/SILL

METAL & GLAZED IN WALL PANELS SYSTEM

BALCONIES AND LOUVERS PAINTED MILD STEEL