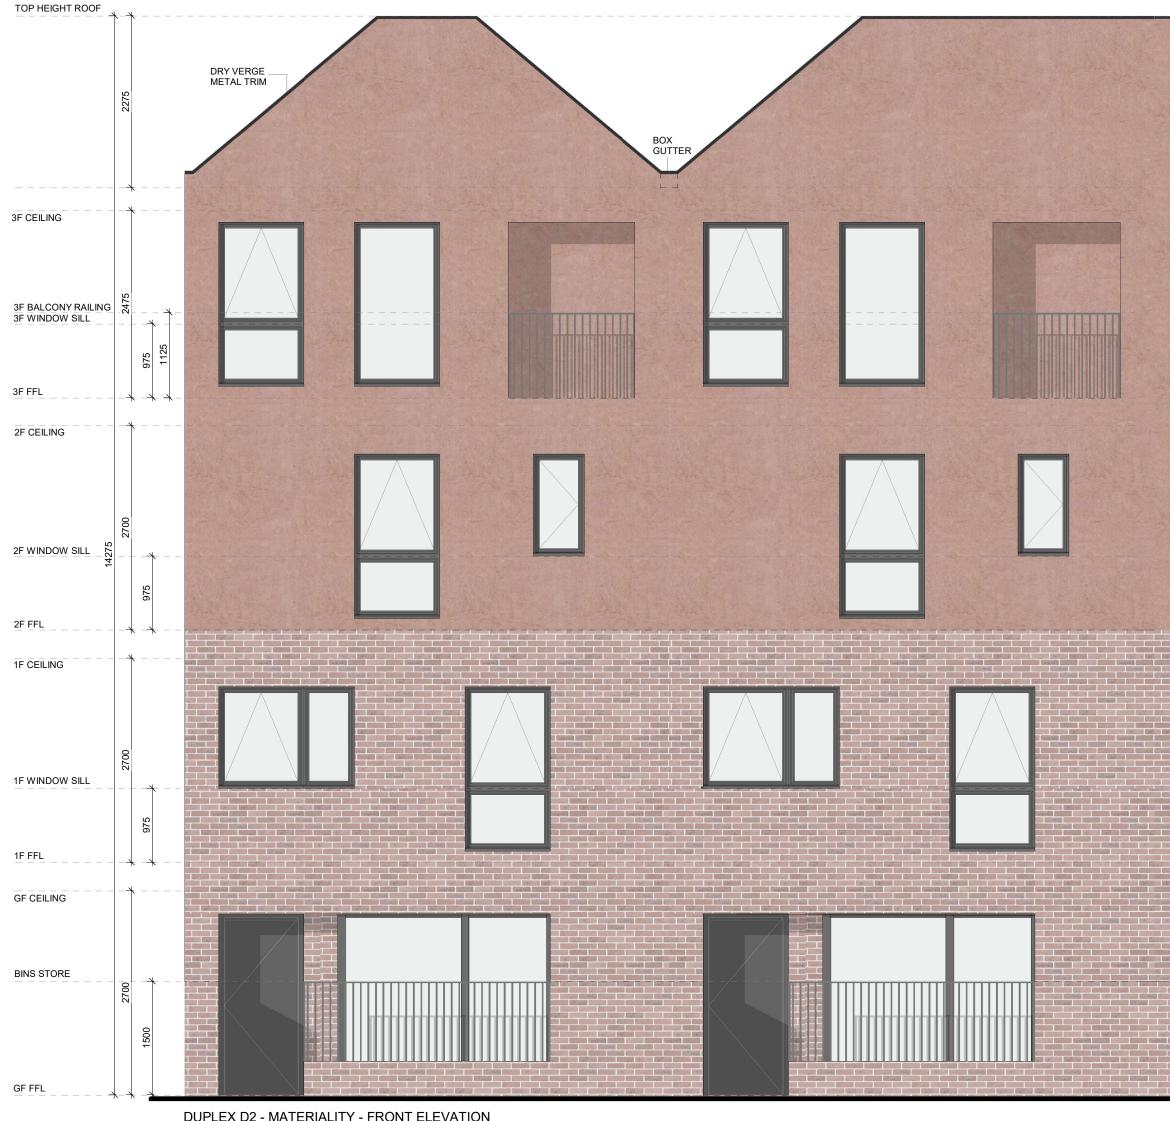

## MATERIALS SELECTION

## EXTERNAL WALL FINISHES

BRICK - WHITE MORTAR LIGHT RED

ROOF FINISHES

WHITE/LIGHT GREY

WHITE/LIGHT GREY

WINDOWS & EXTERNAL DOORS FINISHES ALUMINIUM FRAME/SILL

METAL & GLAZED IN WALL PANELS SYSTEM

BALCONIES AND LOUVERS PAINTED MILD STEEL