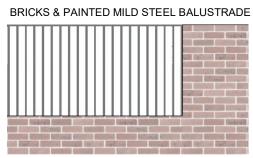

## EXTERNAL WALL FINISHES

BRICK - WHITE MORTAR LIGHT RED

ROOF FINISHES

WHITE/LIGHT GREY

WHITE/LIGHT GREY

WINDOWS & EXTERNAL DOORS FINISHES ALUMINIUM FRAME/SILL

METAL & GLAZED IN WALL PANELS SYSTEM

BALCONIES AND LOUVERS PAINTED MILD STEEL