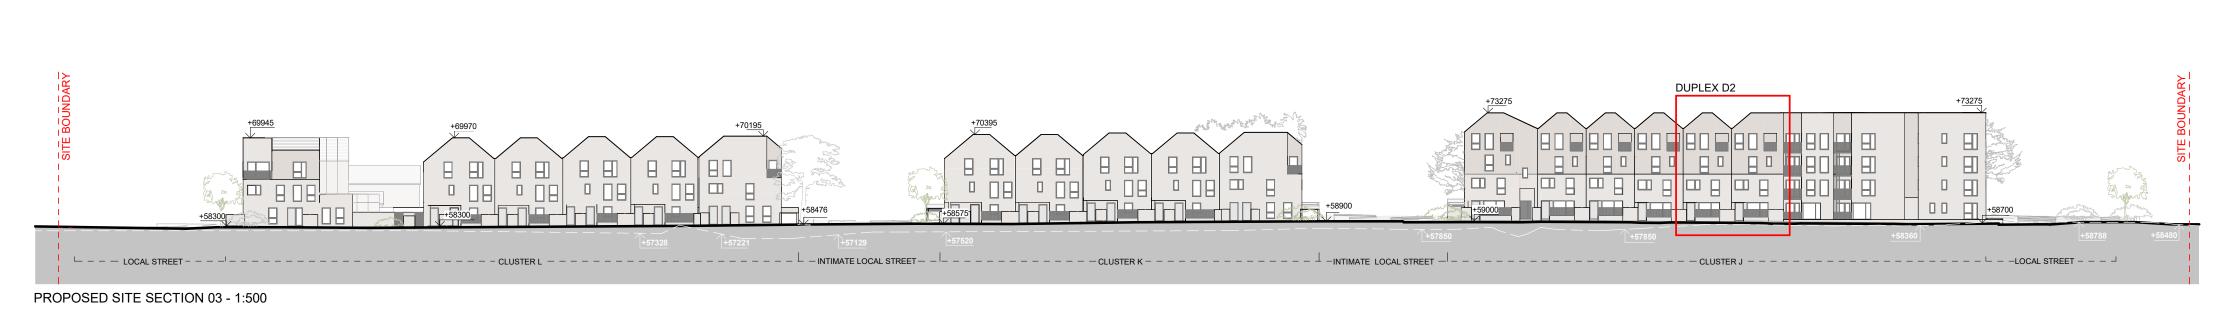

| GENERAL NOTES: |
|----------------|
|                |

- DRAWING TO BE READ WITH REFERENCE TO THE FOLLOWING ASSOCIATED DRAWINGS AND INFORMATION:•0000 SERIES DRAWINGS: EXISTING SITE INFO•4000 SERIES DRAWINGS: GA DRAWINGS/ UNIT TYPES INFO•1000 SERIES DRAWINGS: PROPOSED SITE LAYOUT INFO•5000 SERIES DRAWINGS: PROPOSED MATERIALITY•2000 SERIES DRAWINGS: PROPOSED ELEVATIONS INFO•8000 SERIES DRAWINGS: HQA AND ASSOCIATED SCHEDULE OF INFO•3000 SERIES DRAWINGS: PROPOSED SITE/ LONGITUDINAL SECTIONS•ARCHITECTURAL DESIGN STATEMENT